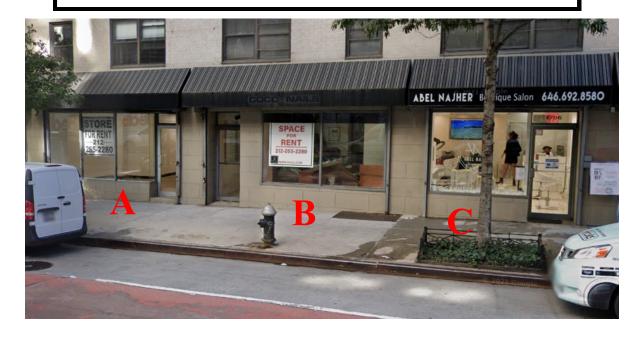

## 1706-1710 1ST AVENUE

**BETWEEN 88TH & 89TH STREETS UPPER EAST SIDE, NY** 

#### SIZE:

**SPACE A: 760 SF-GROUND FLOOR** 

**SPACE B: 750 SF-GROUND FLOOR** 

**SPACE C:** 635 SF-GROUND FLOOR

**CEILING HEIGHT:** APPROX. 10 FT

FRONTAGE: APPROX. 12 FT

**CURRENTLY:** VACANT