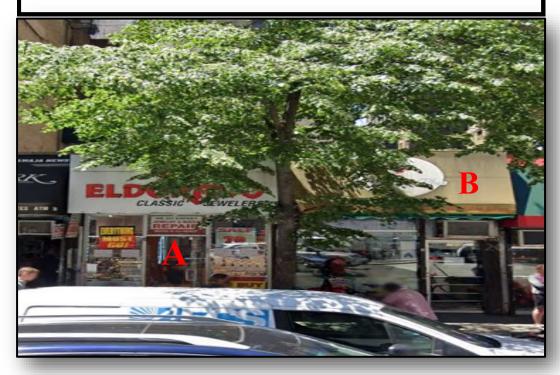

## 698-700 THIRD AVENUE AKA 160-168 EAST 44TH STREET

BETWEEN 43RD & 44TH STREETS
GRAND CENTRAL, NY

SIZE: SPACE A

247 SF-GROUND

250 SF-BASEMENT

<u>SPACE B</u> 262 SF– GROUND FLOOR

CEILING HEIGHTS: APPROX. 9 FT

FRONTAGE:
APPROX. 9 FT

**CURRENTLY:** 

ARRANGED

SPACE A: EL DORADO CLASSIC JEWELRY SPACE B: JUICE BAR PLUS

Possession: