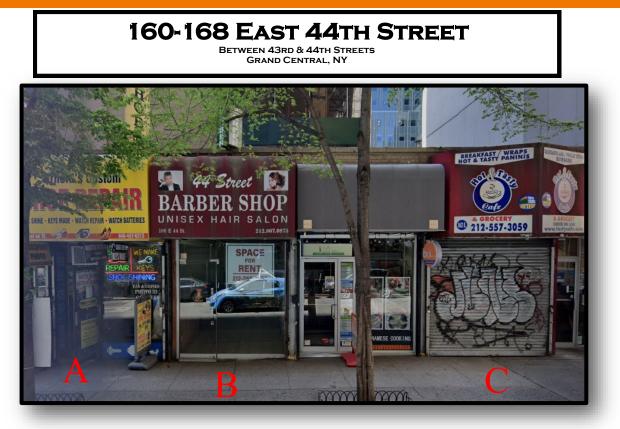

## Solil Management

SIZE:

<u>SPACE A</u>: 340 SF– GROUND FLOOR

SPACE B: 301 SF-GROUND FLOOR

FULL BASEMENT

SPACE C: 421 SF-GROUND FLOOR

CEILING HEIGHTS: APPROX. 10 FT

FRONTAGE: SPACE A: APPROX. 9 FT SPACE B: APPROX. 9 FT SPACE C: APPROX. 9 FT CURRENTLY: Space A: Vacant Space B: Vacant Space C: Vacant

Possession: SPACE A: IMMEDIATE SPACE B: IMMEDIATE SPACE C: IMMEDIATE

## **ADDITONAL INFORMATION:**

- HIGH FOOT TRAFFIC AREA
- STEPS FROM GRAND CENTRAL TERMI-NAL
- LOCATED NEAR THE 4, 5, 6, & 7 TRAINS

CONTACT INFORMATION: NICHOLAS FORELLI (212) 506-0448 NF@SOLIL.COM WWW. SOLIL.COM 1185 SIXTH AVENUE, 10TH FLOOR, NEW YORK, NY 10036