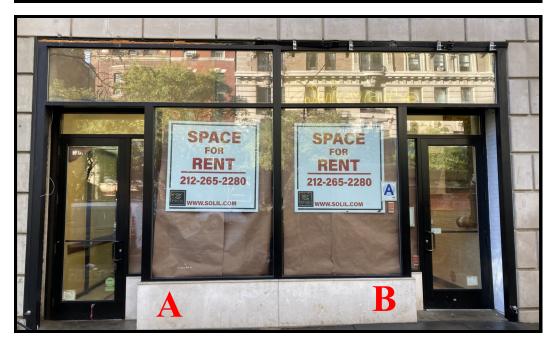

## 166 West 72ND STREET

BETWEEN AMSTERDAM & COLUMBUS AVENUES
UPPER WEST SIDE, NY

#### SIZE:

SPACE A: 380 SF-GROUND FLOOR

314 SF-MEZZANINE

SPACE B: 350 SF-GROUND FLOOR

314 SF-MEZZANINE

**CEILING HEIGHT:** APPROX. 15 FT

FRONTAGE: 12 FT

#### **FORMERLY:**

SPACE A: BUTTERCUP BAKERY SPACE B: OAKBERRY