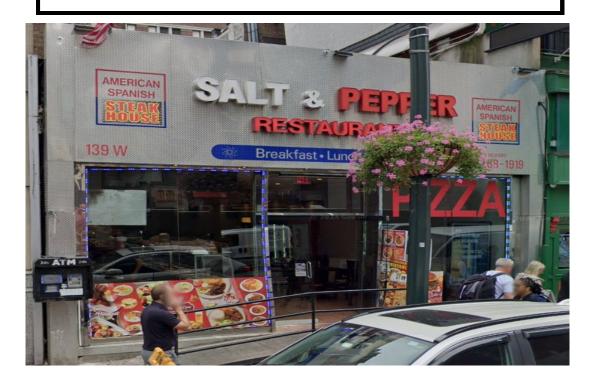

## 139 WEST 33RD STREET

BETWEEN 6TH & 7TH AVENUE PENN STATION, NY

## **CURRENTLY:**SALT & PEPPER RESTAURANT

Possession:
ARRANGED